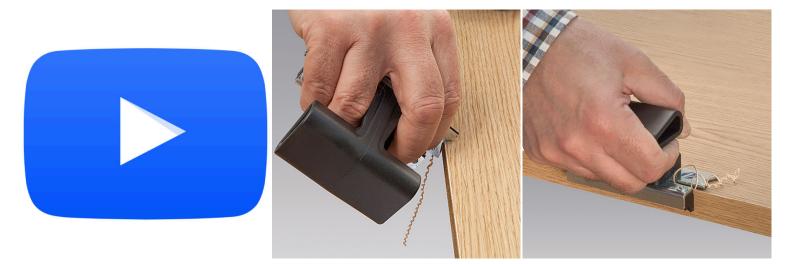

# €29,57 (excl. VAT)

For trimming the edge and removing glue residues or burrs. Professional finishing of your edges. This edge trimmer can cut straight or radius edges up to 1.5 mm thick. Highly resistant and durably treated steel. With guide for accurate and stable trimming.

## DESCRIPTION

For trimming the edge and removing glue residues or burrs. Professional finishing of your edges. This edge trimmer can cut straight or radius edges up to 1.5 mm thick. Highly resistant and durably treated steel. With guide for accurate and stable trimming.