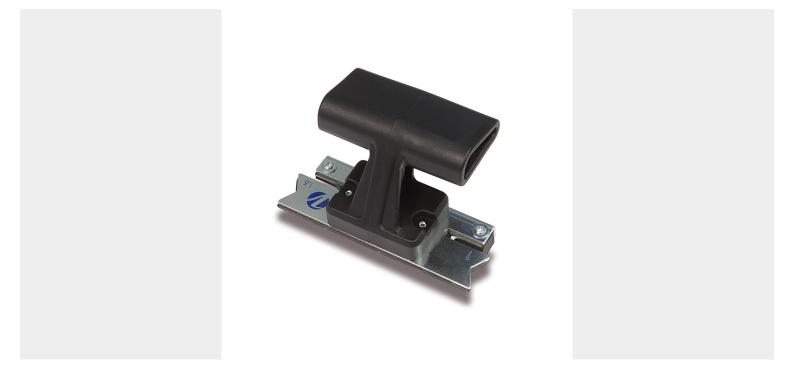

### **SCRAPER-EDGE TRIMMER RP28**

# €29,57 (excl. VAT)

For trimming the edge and removing glue residues or burrs. Professional finishing of your edges. This edge trimmer can cut straight or radius edges up to 1.5 mm thick. Highly resistant and durably treated steel. With guide for accurate and stable trimming.

## DESCRIPTION

For trimming the edge and removing glue residues or burrs. Professional finishing of your edges. This edge trimmer can cut straight or radius edges up to 1.5 mm thick. Highly resistant and durably treated steel. With guide for accurate and stable trimming.