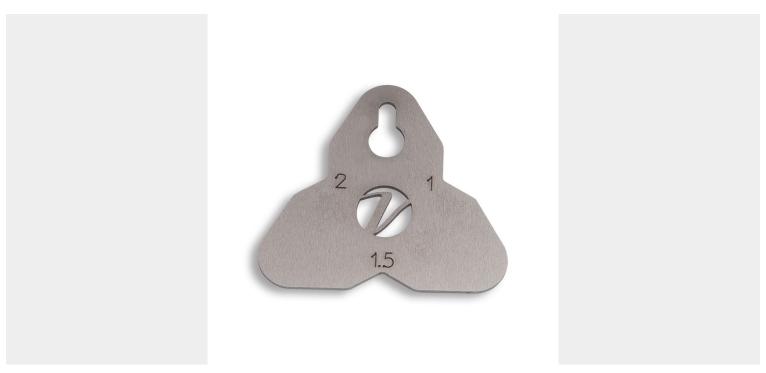

# **€19,85** (excl. VAT)

To remove glue residues or burrs and achieve a professional finish. It can cut straight edges or edges with a radius of 1 - 1.5 - 2 mm. Highly resistant and durably treated steel. Special surface coating to prevent corrosion.

**SKU:** VIR-SCRAPPER

**GALERIJAFBEELDINGEN** 

To remove glue residues or burrs and achieve a professional finish. It can cut straight edges or edges with a radius of 1 - 1.5 - 2 mm. Highly resistant and durably treated steel. Special surface coating to prevent corrosion.

#### **DESCRIPTION**

To remove glue residues or burrs and achieve a professional finish. It can cut straight edges or edges with a radius of 1 - 1.5 - 2 mm. Highly resistant and durably treated steel. Special surface coating to prevent corrosion.