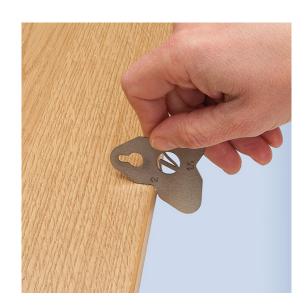

# **€19,85** (excl. VAT)

To remove glue residues or burrs and achieve a professional finish. It can cut straight edges or edges with a radius of 1 - 1.5 - 2 mm. Highly resistant and durably treated steel. Special surface coating to prevent corrosion.

**SKU:** VIR-SCRAPPER

**GALERIJAFBEELDINGEN** 

To remove glue residues or burrs and achieve a professional finish. It can cut straight edges or edges with a radius of 1 - 1.5 - 2 mm. Highly resistant and durably treated steel. Special surface coating to prevent corrosion.

#### **DESCRIPTION**

To remove glue residues or burrs and achieve a professional finish. It can cut straight edges or edges with a radius of 1 - 1.5 - 2 mm. Highly resistant and durably treated steel. Special surface coating to prevent corrosion.