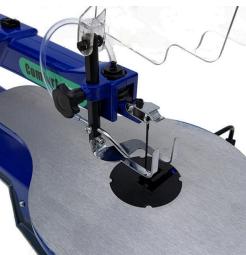

#### **DESCRIPTION**

The scroll saw TT406E is a compact saw with parallel action and different speeds. Use this scroll saw for a wide range of applications in fine detail sawing. Suitable for solid wood as well as for sheet metal or even non-ferrous metals. Indicated to use the higher speed of the machine for soft wood. The lower speed is perfect for solid wood, harder plastics and soft metals. The worktop can be mitered and has a translucent middle surface. The saw is equipped with an air blower to blow away the dust while working. It is possible to mount saw ribbons both with and without a pin on this machine.