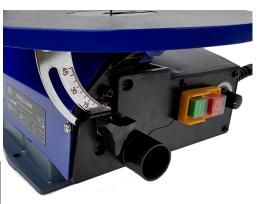

# **SCROLL SAW TT406E - 230V**



# **€161,16** (excl. VAT)

The scroll saw TT406E is a compact saw with parallel action and different speeds. Use this scroll saw for a wide range of applications in fine detail sawing. Suitable for solid wood as well as for sheet metal or even non-ferrous metals. Indicated to use the higher speed of the machine for soft wood. The lower speed is perfect for solid wood, harder plastics and soft metals. The worktop can be mitered and has a translucent middle surface. The saw is equipped with an air blower to blow away the dust while working. It is possible to mount saw ribbons both with and without a pin on this machine.

**SKU:** 0SS406E



# **GALERIJAFBEELDINGEN**











The scroll saw TT406E is a compact saw with parallel action and different speeds. Use this scroll saw for a wide range of applications in fine detail sawing. Suitable for solid wood as well as for sheet metal or even non-ferrous metals. Indicated to use the higher speed of the machine for soft wood. The lower speed is perfect for solid wood, harder plastics and soft metals. The worktop can be mitered and has a translucent middle surface. The saw is equipped with an air blower to blow away the dust while working. It is possible to mount saw ribbons both with and without a pin on this machine.



# **PRODUCT INFORMATION**

- Scroll saw
- Different speeds
- Tiltable worktop
- For hard or soft woods
- For plastics or non-ferrous metals

#### **DESCRIPTION**

The scroll saw TT406E is a co