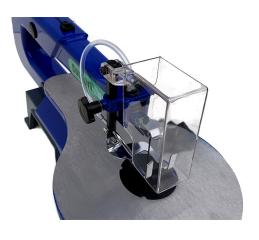

# **€161,16** (excl. VAT)

The scroll saw TT406E is a compact saw with parallel action and different speeds. Use this scroll saw for a wide range of applications in fine detail sawing. Suitable for solid wood as well as for sheet metal or even non-ferrous metals. Indicated to use the higher speed of the machine for soft wood. The lower speed is perfect for solid wood, harder plastics and soft metals. The worktop can be mitered and has a translucent middle surface. The saw is equipped with an air blower to blow away the dust while working. It is possible to mount saw ribbons both with and without a pin on this machine.

#### **DESCRIPTION**

The scroll saw TT406E is a compact saw with parallel action and different speeds. Use this scroll saw for a wide range of applications in fine detail sawing. Suitable for solid wood as well as for sheet metal or even non-ferrous metals. Indicated to use the higher speed of the machine for soft wood. The lower speed is perfect for solid wood, harder plastics and soft metals. The worktop can be mitered and has a translucent middle surface. The saw is equipped with an air blower to blow away the dust while working. It is possible to mount saw ribbons both with and without a pin on this machine.