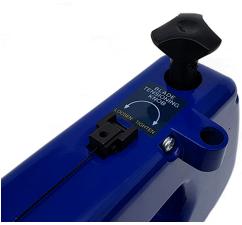

# **€161,16** (excl. VAT)

The scroll saw TT406E is a compact saw with parallel action and different speeds. Use this scroll saw for a wide range of applications in fine detail sawing. Suitable for solid wood as well as for sheet metal or even non-ferrous metals. Indicated to use the higher speed of the machine for soft wood. The lower speed is perfect for solid wood, harder plastics and soft metals. The worktop can be mitered and has a translucent middle surface. The saw is equipped with an air blower to blow away the dust while working. It is possible to mount saw ribbons both with and without a pin on this machine.

#### **DESCRIPTION**

The scroll saw TT406E is a compact saw with parallel action and different speeds. Use this scroll saw for a wide range of applications in fine detail sawing. Suitable for solid wood as well as for sheet metal or even non-ferrous metals. Indicated to use the higher speed of the machine for soft wood. The lower speed is perfect for solid wood, harder plastics and soft metals. The worktop can be mitered and has a translucent middle surface. The saw is equipped with an air blower to blow away the dust while working. It is possible to mount saw ribbons both with and without a pin on this machine.