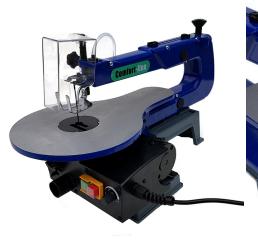

#### **DESCRIPTION**

The scroll saw TT406E is a compact saw with parallel action and different speeds. Use this scroll saw for a wide range of applications in fine detail sawing. Suitable for solid wood as well as for sheet metal or even non-ferrous metals. Indicated to use the higher speed of the machine for soft wood. The lower speed is perfect for solid wood, harder plastics and soft metals. The worktop can be mitered and has a translucent middle surface. The saw is equipped with an air blower to blow away the dust while working. It is possible to mount saw ribbons both with and without a pin on this machine.