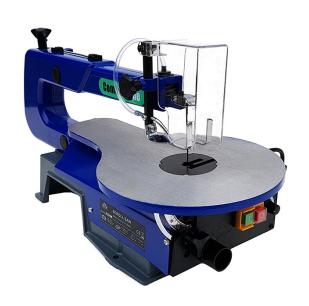

# **€161,16** (excl. VAT)

The scroll saw TT406E is a compact saw with parallel action and different speeds. Use this scroll saw for a wide range of applications in fine detail sawing. Suitable for solid wood as well as for sheet metal or even non-ferrous metals. Indicated to use the higher speed of the machine for soft wood. The lower speed is perfect for solid wood, harder plastics and soft metals. The worktop can be mitered and has a translucent middle surface. The saw is equipped with an air blower to blow away the dust while working. It is possible to mount saw ribbons both with and without a pin on this machine.

#### **DESCRIPTION**

The scroll saw TT406E is a compact saw with parallel action and different speeds. Use this scroll saw for a wide range of applications in fine detail sawing. Suitable for solid wood as well as for sheet metal or even non-ferrous metals. Indicated to use the higher speed of the machine for soft wood. The lower speed is perfect for solid wood, harder plastics and soft metals. The worktop can be mitered and has a translucent middle surface. The saw is equipped with an air blower to blow away the dust while working. It is possible to mount saw ribbons both with and without a pin on this machine.