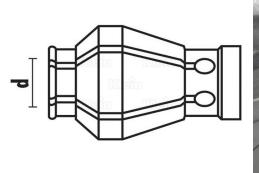

# €131,00 (excl. VAT)

This set offers you a ready-to-use solution to mount router bits with shank Ø8mm, Ø10mm or Ø12mm on your spindle moulder machine. Thanks to the M14 shaft, the concentric chuck can be quickly and easily fitted to the spindle of your milling machine. Combine with one of the three spring collets to obtain the correct diameter to fit your router bit.

**SKU:** KL-X116505R

GALERIJAFBEELDINGEN

This set offers you a ready-to-use solution to mount router bits with shank Ø8mm, Ø10mm or Ø12mm on your spindle moulder machine. Thanks to the M14 shaft, the concentric chuck can be quickly and easily fitted to the spindle of your milling machine. Combine with one of the three spring collets to obtain the correct diameter to fit your router bit.

#### DESCRIPTION

This set offers you a ready-to-use solution to mount router bits with shank Ø8mm, Ø10mm or Ø12mm on your spindle moulder machine. Thanks to the M14 shaft, the concentric chuck can be quickly and easily fitted to the spindle of your milling machine. Combine with one of the three spring collets to obtain the correct diameter to fit your router bit.