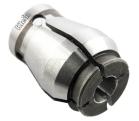

# €131,00 (excl. VAT)

This set offers you a ready-to-use solution to mount router bits with shank Ø8mm, Ø10mm or Ø12mm on your spindle moulder machine. Thanks to the M14 shaft, the concentric chuck can be quickly and easily fitted to the spindle of your milling machine. Combine with one of the three spring collets to obtain the correct diameter to fit your router bit.

**SKU:** KL-X116505R

GALERIJAFBEELDINGEN

This set offers you a ready-to-use solution to mount router bits with shank Ø8mm, Ø10mm or Ø12mm on your spindle moulder machine. Thanks to the M14 shaft, the concentric chuck can be quickly and easily fitted to the spindle of your milling machine. Combine with one of the three spring collets to obtain the correct diameter to fit your router bit.

#### DESCRIPTION

This set offers you a ready-to-use solution to mount router bits with shank Ø8mm, Ø10mm or Ø12mm on your spindle moulder machine. Thanks to the M14 shaft, the concentric chuck can be quickly and easily fitted to the spindle of your milling machine. Combine with one of the three spring collets to obtain the correct diameter to fit your router bit.