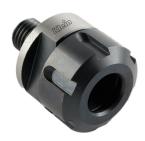

# €131,00 (excl. VAT)

This set offers you a ready-to-use solution to mount router bits with shank Ø8mm, Ø10mm or Ø12mm on your spindle moulder machine. Thanks to the M14 shaft, the concentric chuck can be quickly and easily fitted to the spindle of your milling machine. Combine with one of the three spring collets to obtain the correct diameter to fit your router bit.

**SKU:** KL-X116505R

GALERIJAFBEELDINGEN

This set offers you a ready-to-use solution to mount router bits with shank Ø8mm, Ø10mm or Ø12mm on your spindle moulder machine. Thanks to the M14 shaft, the concentric chuck can be quickly and easily fitted to the spindle of your milling machine. Combine with one of the three spring collets to obtain the correct diameter to fit your router bit.

#### DESCRIPTION

This set offers you a ready-to-use solution to mount router bits with shank Ø8mm, Ø10mm or Ø12mm on your spindle moulder machine. Thanks to the M14 shaft, the concentric chuck can be quickly and easily fitted to the spindle of your milling machine. Combine with one of the three spring collets to obtain the correct diameter to fit your router bit.