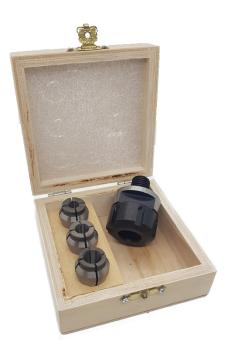

# €131,00 (excl. VAT)

This set offers you a ready-to-use solution to mount router bits with shank Ø8mm, Ø10mm or Ø12mm on your spindle moulder machine. Thanks to the M14 shaft, the concentric chuck can be quickly and easily fitted to the spindle of your milling machine. Combine with one of the three spring collets to obtain the correct diameter to fit your router bit.

**SKU:** KL-X116505R

GALERIJAFBEELDINGEN

This set offers you a ready-to-use solution to mount router bits with shank Ø8mm, Ø10mm or Ø12mm on your spindle moulder machine. Thanks to the M14 shaft, the concentric chuck can be quickly and easily fitted to the spindle of your milling machine. Combine with one of the three spring collets to obtain the correct diameter to fit your router bit.

#### DESCRIPTION

This set offers you a ready-to-use solution to mount router bits with shank Ø8mm, Ø10mm or Ø12mm on your spindle moulder machine. Thanks to the M14 shaft, the concentric chuck can be quickly and easily fitted to the spindle of your milling machine. Combine with one of the three spring collets to obtain the correct diameter to fit your router bit.