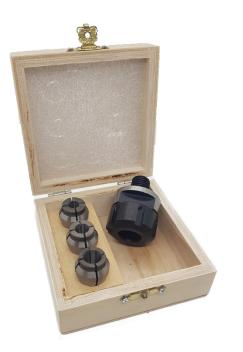

## SET ADAPTOR FOR ROUTER BITS - CONCENTRIC CHUCK M16 - Ø8-12MM

# €131,00 (excl. VAT)

This set offers you a ready-to-use solution to mount router bits with shank Ø8mm, Ø10mm or Ø12mm on your spindle moulder machine. Thanks to the M16 shaft, the concentric chuck can be quickly and easily fitted to the spindle of your milling machine. Combine with one of the three spring collets to obtain the correct diameter to fit your router bit.

**SKU:** KL-X116504R

GALERIJAFBEELDINGEN

This set offers you a ready-to-use solution to mount router bits with shank Ø8mm, Ø10mm or Ø12mm on your spindle moulder machine. Thanks to the M16 shaft, the concentric chuck can be quickly and easily fitted to the spindle of your milling machine. Combine with one of the three spring collets to obtain the correct diameter to fit your router bit.

#### DESCRIPTION

This set offers you a ready-to-use solution to mount router bits with shank Ø8mm, Ø10mm or Ø12mm on your spindle moulder machine. Thanks to the M16 shaft, the concentric chuck can be quickly and easily fitted to the spindle of your milling machine. Combine with one of the three spring collets to obtain the correct diameter to fit your router bit.