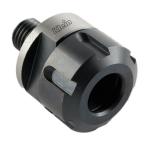

## SET ADAPTOR FOR ROUTER BITS - CONCENTRIC CHUCK M16 - Ø8-12MM

# €131,00 (excl. VAT)

This set offers you a ready-to-use solution to mount router bits with shank Ø8mm, Ø10mm or Ø12mm on your spindle moulder machine. Thanks to the M16 shaft, the concentric chuck can be quickly and easily fitted to the spindle of your milling machine. Combine with one of the three spring collets to obtain the correct diameter to fit your router bit.

**SKU:** KL-X116504R

GALERIJAFBEELDINGEN

This set offers you a ready-to-use solution to mount router bits with shank Ø8mm, Ø10mm or Ø12mm on your spindle moulder machine. Thanks to the M16 shaft, the concentric chuck can be quickly and easily fitted to the spindle of your milling machine. Combine with one of the three spring collets to obtain the correct diameter to fit your router bit.

#### DESCRIPTION

This set offers you a ready-to-use solution to mount router bits with shank Ø8mm, Ø10mm or Ø12mm on your spindle moulder machine. Thanks to the M16 shaft, the concentric chuck can be quickly and easily fitted to the spindle of your milling machine. Combine with one of the three spring collets to obtain the correct diameter to fit your router bit.