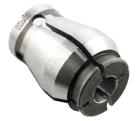

## SET ADAPTOR FOR ROUTER BITS - CONCENTRIC CHUCK M16 - Ø8-12MM

# €131,00 (excl. VAT)

This set offers you a ready-to-use solution to mount router bits with shank Ø8mm, Ø10mm or Ø12mm on your spindle moulder machine. Thanks to the M16 shaft, the concentric chuck can be quickly and easily fitted to the spindle of your milling machine. Combine with one of the three spring collets to obtain the correct diameter to fit your router bit.

**SKU:** KL-X116504R

GALERIJAFBEELDINGEN

This set offers you a ready-to-use solution to mount router bits with shank Ø8mm, Ø10mm or Ø12mm on your spindle moulder machine. Thanks to the M16 shaft, the concentric chuck can be quickly and easily fitted to the spindle of your milling machine. Combine with one of the three spring collets to obtain the correct diameter to fit your router bit.

#### DESCRIPTION

This set offers you a ready-to-use solution to mount router bits with shank Ø8mm, Ø10mm or Ø12mm on your spindle moulder machine. Thanks to the M16 shaft, the concentric chuck can be quickly and easily fitted to the spindle of your milling machine. Combine with one of the three spring collets to obtain the correct diameter to fit your router bit.