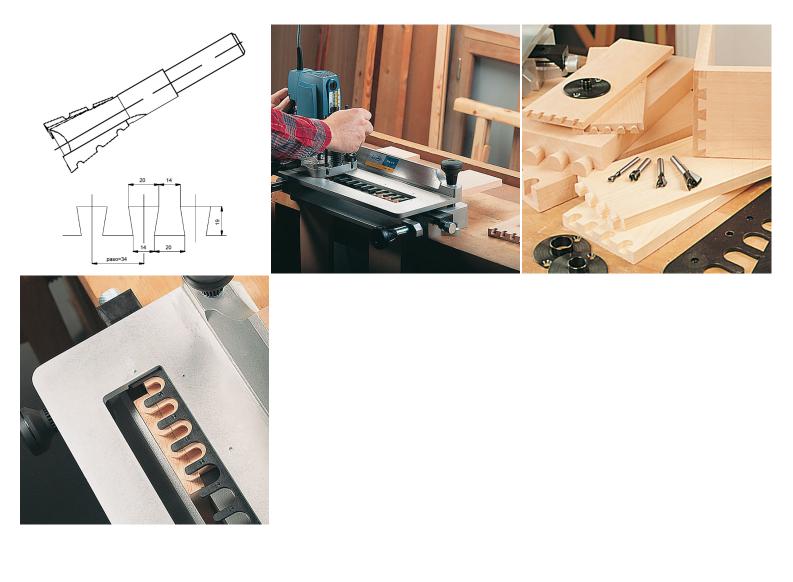

# €105,98 (excl. VAT)

Convenient all in one set to make dovetail joints with the Virutex PL11. The set includes an interchangeable PVC mould with tooth spacing (pas) 34mm, an adapted guide ring Ø23mm and the correct dovetail bit Ø19mm. Use this set to make large dovetail joints (e.g. for furniture). Minimum thickness of the wood to be able to work correctly is 24mm.

SKU: VIR-PL11KIT34MM

GALERIJAFBEELDINGEN

Convenient all in one set to make dovetail joints with the Virutex PL11. The set includes an interchangeable PVC mould with tooth spacing (pas) 34mm, an adapted guide ring Ø23mm and the correct dovetail bit Ø19mm. Use this set to make large dovetail joints (e.g. for furniture). Minimum thickness of the wood to be able to work correctly is 24mm.

### DESCRIPTION

Convenient all in one set to make dovetail joints with the Virutex PL11. The set includes an interchangeable PVC mould with tooth spacing (pas) 34mm, an adapted guide ring Ø23mm and the correct dovetail bit Ø19mm. Use this set to make large dovetail joints (e.g. for furniture). Minimum thickness of the wood to be able to work correctly is 24mm.