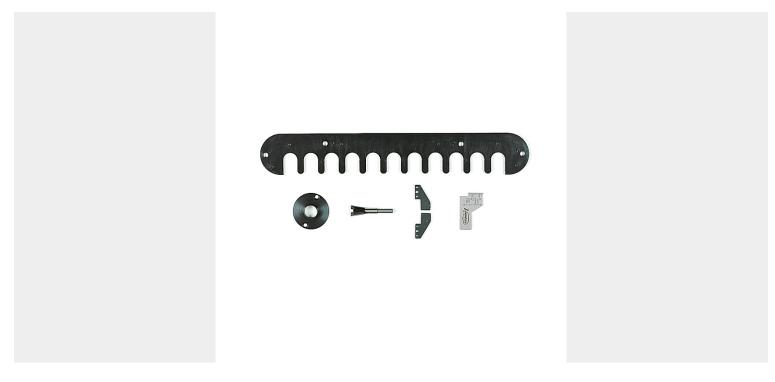

# €105,98 (excl. VAT)

Convenient all in one set to make dovetail joints with the Virutex PL11. The set includes an interchangeable PVC mould with tooth spacing (pas) 34mm, an adapted guide ring Ø23mm and the correct dovetail bit Ø19mm. Use this set to make large dovetail joints (e.g. for furniture). Minimum thickness of the wood to be able to work correctly is 24mm.

SKU: VIR-PL11KIT34MM

GALERIJAFBEELDINGEN

Convenient all in one set to make dovetail joints with the Virutex PL11. The set includes an interchangeable PVC mould with tooth spacing (pas) 34mm, an adapted guide ring Ø23mm and the correct dovetail bit Ø19mm. Use this set to make large dovetail joints (e.g. for furniture). Minimum thickness of the wood to be able to work correctly is 24mm.

### DESCRIPTION

Convenient all in one set to make dovetail joints with the Virutex PL11. The set includes an interchangeable PVC mould with tooth spacing (pas) 34mm, an adapted guide ring Ø23mm and the correct dovetail bit Ø19mm. Use this set to make large dovetail joints (e.g. for furniture). Minimum thickness of the wood to be able to work correctly is 24mm.