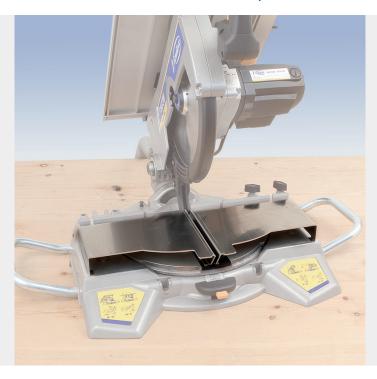

# €54,73 (excl. VAT)

Using these handy spacer blocks, it is possible to make cuts up to 200mm in length at 0° on Virutex's TM33W or TS33W mitre saw. Ideal for use, for example, when sawing parquet.

**SKU:** VIR-TM33WSTEUN

Using these handy spacer blocks, it is possible to make cuts up to 200mm in length at 0° on Virutex's TM33W or TS33W mitre saw. Ideal for use, for example, when sawing parquet.

## **DESCRIPTION**

Using these handy spacer blocks, it is possible to make cuts up to 200mm in length at 0° on Virutex's TM33W or TS33W mitre saw. Ideal for use, for example, when sawing parquet.

No video available for this product!