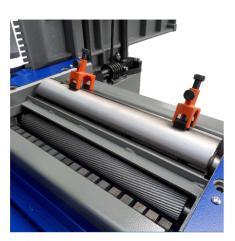

# €70,25 (excl. VAT)

This handy tool allows you to adjust your planing knives or planing bits quickly, easily and precisely. With the help of the magnets, the tool fixes itself on the shaft. You can then place the planing knive in the correct position in no time at all. Standard delivery in a neat wooden case.

**SKU:** 1SE20

**GALERIJAFBEELDINGEN** 

This handy tool allows you to adjust your planing knives or planing bits quickly, easily and precisely. With the help of the magnets, the tool fixes itself on the shaft. You can then place the planing knive in the correct position in no time at all. Standard delivery in a neat wooden case.

#### **DESCRIPTION**

This handy tool allows you to adjust your planing knives or planing bits quickly, easily and precisely. With the help of the magnets, the tool fixes itself on the shaft. You can then place the planing knive in the correct position in no time at all. Standard delivery in a neat wooden case.