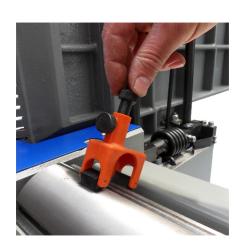

# €70,25 (excl. VAT)

This handy tool allows you to adjust your planing knives or planing bits quickly, easily and precisely. With the help of the magnets, the tool fixes itself on the shaft. You can then place the planing knive in the correct position in no time at all. Standard delivery in a neat wooden case.

**SKU:** 1SE20

**GALERIJAFBEELDINGEN** 

This handy tool allows you to adjust your planing knives or planing bits quickly, easily and precisely. With the help of the magnets, the tool fixes itself on the shaft. You can then place the planing knive in the correct position in no time at all. Standard delivery in a neat wooden case.

#### **DESCRIPTION**

This handy tool allows you to adjust your planing knives or planing bits quickly, easily and precisely. With the help of the magnets, the tool fixes itself on the shaft. You can then place the planing knive in the correct position in no time at all. Standard delivery in a neat wooden case.