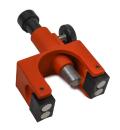

# €70,25 (excl. VAT)

This handy tool allows you to adjust your planing knives or planing bits quickly, easily and precisely. With the help of the magnets, the tool fixes itself on the shaft. You can then place the planing knive in the correct position in no time at all. Standard delivery in a neat wooden case.

**SKU:** 1SE20

**GALERIJAFBEELDINGEN** 

This handy tool allows you to adjust your planing knives or planing bits quickly, easily and precisely. With the help of the magnets, the tool fixes itself on the shaft. You can then place the planing knive in the correct position in no time at all. Standard delivery in a neat wooden case.

#### **DESCRIPTION**

This handy tool allows you to adjust your planing knives or planing bits quickly, easily and precisely. With the help of the magnets, the tool fixes itself on the shaft. You can then place the planing knive in the correct position in no time at all. Standard delivery in a neat wooden case.