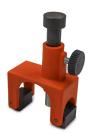

# €70,25 (excl. VAT)

This handy tool allows you to adjust your planing knives or planing bits quickly, easily and precisely. With the help of the magnets, the tool fixes itself on the shaft. You can then place the planing knive in the correct position in no time at all. Standard delivery in a neat wooden case.

**SKU:** 1SE20

**GALERIJAFBEELDINGEN** 

This handy tool allows you to adjust your planing knives or planing bits quickly, easily and precisely. With the help of the magnets, the tool fixes itself on the shaft. You can then place the planing knive in the correct position in no time at all. Standard delivery in a neat wooden case.

#### **DESCRIPTION**

This handy tool allows you to adjust your planing knives or planing bits quickly, easily and precisely. With the help of the magnets, the tool fixes itself on the shaft. You can then place the planing knive in the correct position in no time at all. Standard delivery in a neat wooden case.