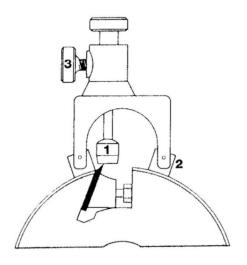

# €70,25 (excl. VAT)

This handy tool allows you to adjust your planing knives or planing bits quickly, easily and precisely. With the help of the magnets, the tool fixes itself on the shaft. You can then place the planing knive in the correct position in no time at all. Standard delivery in a neat wooden case.

**SKU:** 1SE20

**GALERIJAFBEELDINGEN** 

This handy tool allows you to adjust your planing knives or planing bits quickly, easily and precisely. With the help of the magnets, the tool fixes itself on the shaft. You can then place the planing knive in the correct position in no time at all. Standard delivery in a neat wooden case.

#### **DESCRIPTION**

This handy tool allows you to adjust your planing knives or planing bits quickly, easily and precisely. With the help of the magnets, the tool fixes itself on the shaft. You can then place the planing knive in the correct position in no time at all. Standard delivery in a neat wooden case.