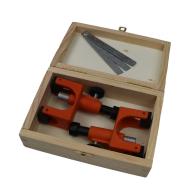

# €70,25 (excl. VAT)

This handy tool allows you to adjust your planing knives or planing bits quickly, easily and precisely. With the help of the magnets, the tool fixes itself on the shaft. You can then place the planing knive in the correct position in no time at all. Standard delivery in a neat wooden case.

**SKU:** 1SE20

**GALERIJAFBEELDINGEN** 

This handy tool allows you to adjust your planing knives or planing bits quickly, easily and precisely. With the help of the magnets, the tool fixes itself on the shaft. You can then place the planing knive in the correct position in no time at all. Standard delivery in a neat wooden case.

#### **DESCRIPTION**

This handy tool allows you to adjust your planing knives or planing bits quickly, easily and precisely. With the help of the magnets, the tool fixes itself on the shaft. You can then place the planing knive in the correct position in no time at all. Standard delivery in a neat wooden case.