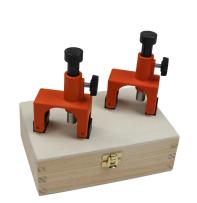

# €70,25 (excl. VAT)

This handy tool allows you to adjust your planing knives or planing bits quickly, easily and precisely. With the help of the magnets, the tool fixes itself on the shaft. You can then place the planing knive in the correct position in no time at all. Standard delivery in a neat wooden case.

**SKU:** 1SE20

**GALERIJAFBEELDINGEN** 

This handy tool allows you to adjust your planing knives or planing bits quickly, easily and precisely. With the help of the magnets, the tool fixes itself on the shaft. You can then place the planing knive in the correct position in no time at all. Standard delivery in a neat wooden case.

#### **DESCRIPTION**

This handy tool allows you to adjust your planing knives or planing bits quickly, easily and precisely. With the help of the magnets, the tool fixes itself on the shaft. You can then place the planing knive in the correct position in no time at all. Standard delivery in a neat wooden case.