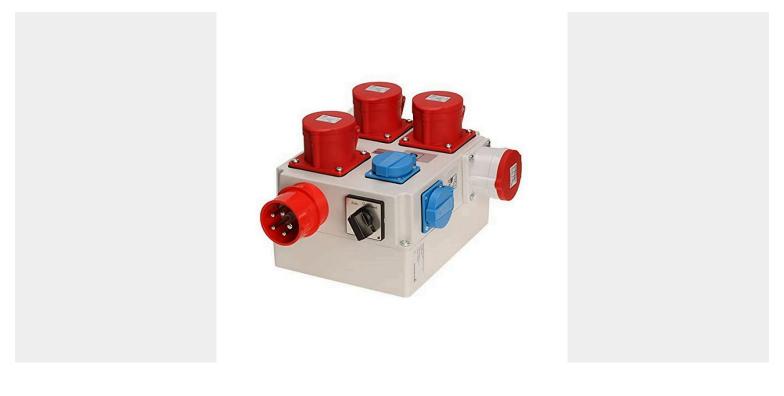

# €400,00 (excl. VAT)

Works with all machines up to 7.5 KW. Connect several machines so that they can be started up together. Use this simultaneous starter when combining a woodworking machine and dust extractor. The starter motor ensures that your dust extraction system starts up automatically four seconds after you start up your woodworking machine yourself. After stopping your woodworking machine, extraction is also stopped a few seconds later. These extra few seconds of suction ensure that your pipes are always clean.

### **PRODUCT INFORMATION**

- Simultaneous starter
  - 230V and 400V
- 4 machines (230V of 400V) + 1 dust extractor

### DESCRIPTION

Works with all machines up to 7.5 KW. Connect several machines so that they can be started up together. Use this simultaneous starter when combining a woodworking machine and dust extractor. The starter motor ensures that your dust extraction system starts up automatically four seconds after you start up your woodworking machine yourself. After stopping your woodworking machine, extraction is also stopped a few seconds later. These extra few seconds of suction ensure that your pipes are always clean.