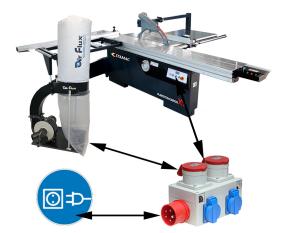

# €400,00 (excl. VAT)

Works with all machines up to 7.5 KW. Connect several machines so that they can be started up together. Use this simultaneous starter when combining a woodworking machine and dust extractor. The starter motor ensures that your dust extraction system starts up automatically four seconds after you start up your woodworking machine yourself. After stopping your woodworking machine, extraction is also stopped a few seconds later. These extra few seconds of suction ensure that your pipes are always clean.

### DESCRIPTION

Works with all machines up to 7.5 KW. Connect several machines so that they can be started up together. Use this simultaneous starter when combining a woodworking machine and dust extractor. The starter motor ensures that your dust extraction system starts up automatically four seconds after you start up your woodworking machine yourself. After stopping your woodworking machine, extraction is also stopped a few seconds later. These extra few seconds of suction ensure that your pipes are always clean.