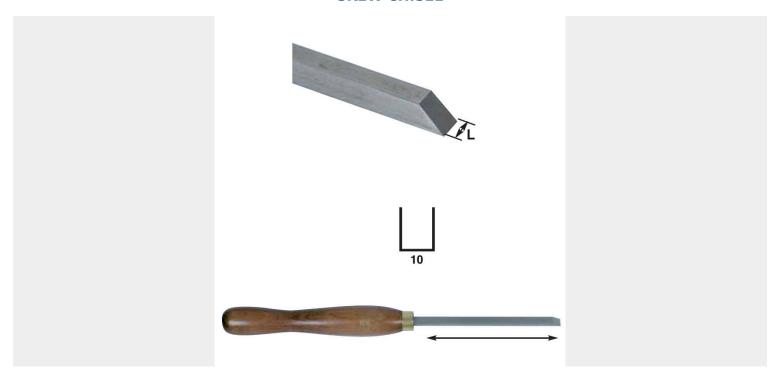

## **PRODUCT INFORMATION**

• Blade width: 10 mm

• Useful length of the blade: 160 mm

• Handle length: 220 mm

#### **ADDITIONAL INFORMATION**

Weight 0,500 kg

**Dimensions** 380 cm

Blade width 10 mm

**Useful length of blade** 160 mm