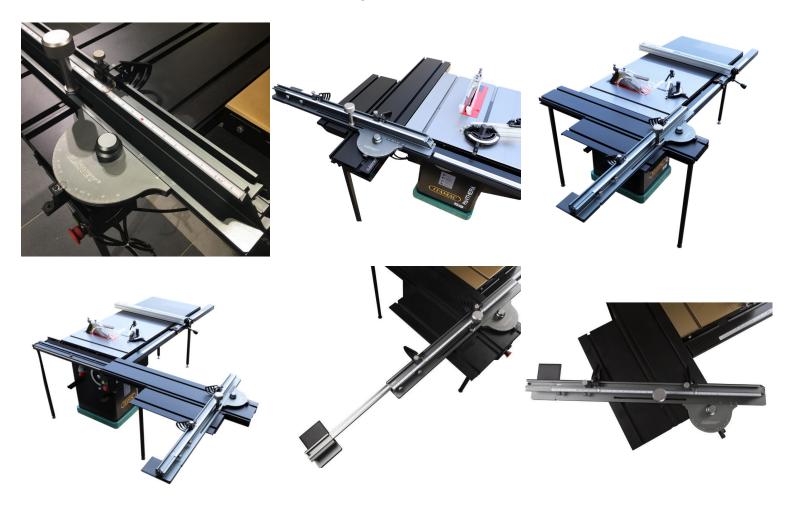

# **GALERIJAFBEELDINGEN**

The Harvey ST1400 sliding table can be easily installed on most saw tables, milling machines, etc. to increase capacity enormously. This nice addition to your saw table features a telescopic guide with an adjustable stop and an industrial sliding system with linear guide mechanism for extremely accurate results. By using the extension you can saw workpieces up to 1220mm. The easily positioned fence can also be angled at 45 ° using the built-in miter gauge.

#### **DESCRIPTION**

The Harvey ST1400 sliding table can be easily installed on most saw tables, milling machines, etc. to increase capacity enormously. This nice addition to your saw table features a telescopic guide with an adjustable stop and an industrial sliding system with linear guide mechanism for extremely accurate results. By using the extension you can saw workpieces up to 1220mm. The easily positioned fence can also be angled at 45 ° using the built-in miter gauge.