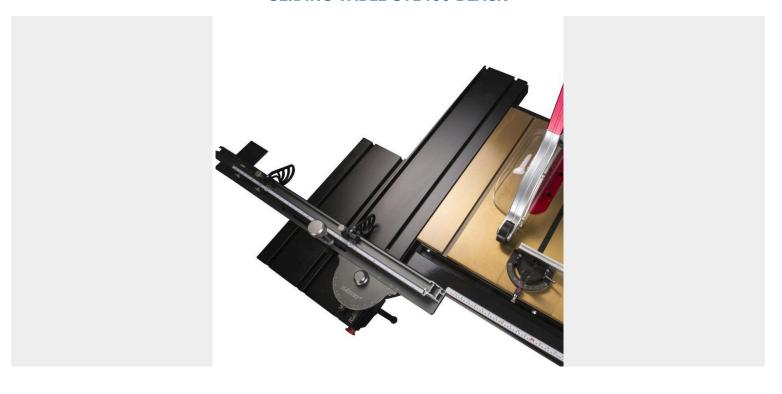

## **SLIDING TABLE ST1400 BLACK**

# **€1.045,45** (excl. VAT)

The Harvey ST1400 sliding table can be easily installed on most saw tables, milling machines, etc. to increase capacity enormously. This nice addition to your saw table features a telescopic guide with an adjustable stop and an industrial sliding system with linear guide mechanism for extremely accurate results. By using the extension you can saw workpieces up to 1220mm. The easily positioned fence can also be angled at 45 ° using the built-in miter gauge.

#### **DESCRIPTION**

The Harvey ST1400 sliding table can be easily installed on most saw tables, milling machines, etc. to increase capacity enormously. This nice addition to your saw table features a telescopic guide with an adjustable stop and an industrial sliding system with linear guide mechanism for extremely accurate results. By using the extension you can saw workpieces up to 1220mm. The easily positioned fence can also be angled at 45 ° using the built-in miter gauge.