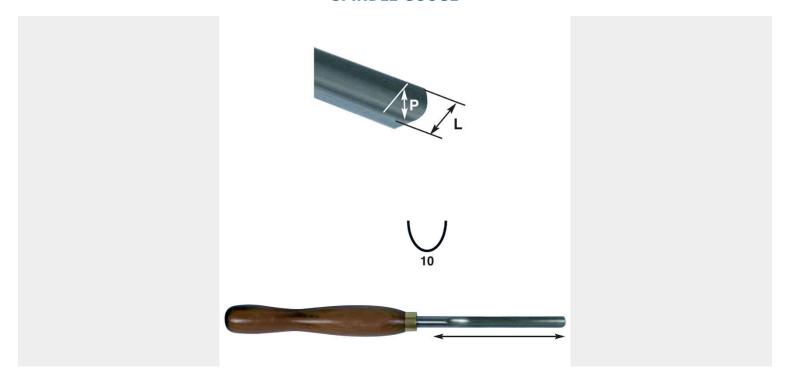

#### **PRODUCT INFORMATION**

Blade width: 10 mmBlade depth: 8 mm

• Useful length of the blade: 160 mm

• Handle length: 220 mm

#### **ADDITIONAL INFORMATION**

Weight 0,500 kg

Dimensions 380 cm

Blade width 10 mm

Blade depth 8 mm

**Useful length of blade** 160 mm