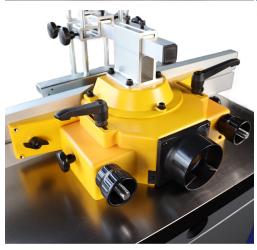

# **SPINDLE MOULDER TT100/4**

# **€1.983,47** (excl. VAT)

High-quality and powerful spindle moulder, suitable for use in every workshop. The machine is adjustable to four speeds (with electronic display) and has a 230V motor that delivers 3HP. As a result, this spindle moulder can handle a wide range of applications. Work comfortably and precisely on multiple materials or hard and soft woods. Suitable for standard milling work, milling pins, rebating or profiling at higher speeds. Because of its low speed of 1800 rpm, this machine is also suitable for sanding work. The higher speeds, on the other hand, are excellent for milling profiles. With the help of our accessories, cutters and adaptors, the possibilities of the TT100/4 spindle moulder are endless. Easy changeover between right or left rotation for optimum adaptation to any workpiece.

#### **PRODUCT INFORMATION**

- Spindle moulder 30mm
  - 230V motor (3HP)
  - Protective cover
  - Easy to operate
  - Quick adjustment
    - Four speeds
      - Tenoning
      - Profiling
      - Sanding
- · Compact and solid design