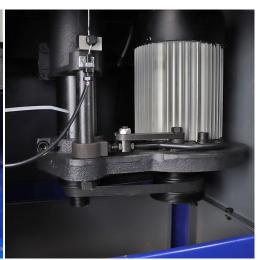

## **ADDITIONAL INFORMATION**

Weight 188 kg

Motor 3 HP

Voltage 230 V

**Shaft diameter** 30 mm

**No-load speed** 1800rpm, 3000rpm, 6000rpm, 9000rpm

Table opening200mm

Height of groove 100mm