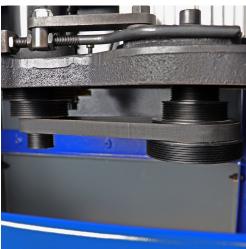

#### **DESCRIPTION**

High-quality and powerful spindle moulder, suitable for use in every workshop. The machine is adjustable to four speeds (with electronic display) and has a 230V motor that delivers 3HP. As a result, this spindle moulder can handle a wide range of applications. Work comfortably and precisely on multiple materials or hard and soft woods. Suitable for standard milling work, milling pins, rebating or profiling at higher speeds. Because of its low speed of 1800 rpm, this machine is also suitable for sanding work. The higher speeds, on the other hand, are excellent for milling profiles. With the help of our accessories, cutters and adaptors, the possibilities of the TT100/4 spindle moulder are endless. Easy changeover between right or left rotation for optimum adaptation to any workpiece.