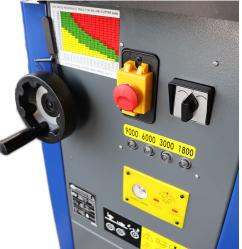

## **ADDITIONAL INFORMATION**

Weight 188 kg

Motor 3 HP

Voltage 230 V

**Shaft diameter** 30 mm

**No-load speed** 1800rpm, 3000rpm, 6000rpm, 9000rpm

Table opening200mm

Height of groove 100mm