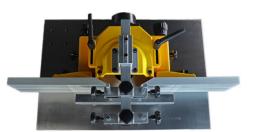

# **SPINDLE MOULDER TT100/4**

#### **PRODUCT INFORMATION**

- Spindle moulder 30mm
  - 230V motor (3HP)
  - Protective cover
  - Easy to operate
  - Quick adjustment
    - Four speeds
      - Tenoning
      - Profiling
      - Sanding
- · Compact and solid design