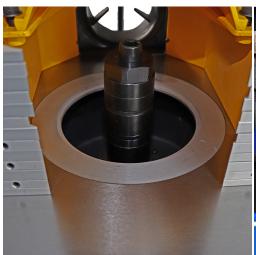

## **ADDITIONAL INFORMATION**

Weight 188 kg

Motor 3 HP

Voltage 230 V

**Shaft diameter** 30 mm

**No-load speed** 1800rpm, 3000rpm, 6000rpm, 9000rpm

Table opening200mm

Height of groove 100mm