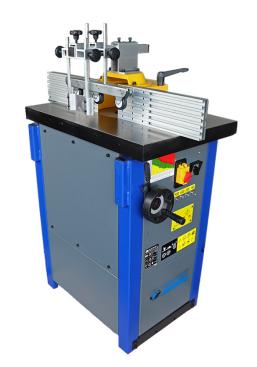

# **SPINDLE MOULDER TT100/4**

# **€1.983,47** (excl. VAT)

High-quality and powerful spindle moulder, suitable for use in every workshop. The machine is adjustable to four speeds (with electronic display) and has a 230V motor that delivers 3HP. As a result, this spindle moulder can handle a wide range of applications. Work comfortably and precisely on multiple materials or hard and soft woods. Suitable for standard milling work, milling pins, rebating or profiling at higher speeds. Because of its low speed of 1800 rpm, this machine is also suitable for sanding work. The higher speeds, on the other hand, are excellent for milling profiles. With the help of our accessories, cutters and adaptors, the possibilities of the TT100/4 spindle moulder are endless. Easy changeover between right or left rotation for optimum adaptation to any workpiece.

#### **DESCRIPTION**

High-quality and powerful spindle moulder, suitable for use in every workshop. The machine is adjustable to four speeds (with electronic display) and has a 230V motor that delivers 3HP. As a result, this spindle moulder can handle a wide range of applications. Work comfortably and precisely on multiple materials or hard and soft woods. Suitable for standard milling work, milling pins, rebating or profiling at higher speeds. Because of its low speed of 1800 rpm, this machine is also suitable for sanding work. The higher speeds, on the other hand, are excellent for milling profiles. With the help of our accessories, cutters and adaptors, the possibilities of the TT100/4 spindle moulder are endless. Easy changeover between right or left rotation for optimum adaptation to any workpiece.