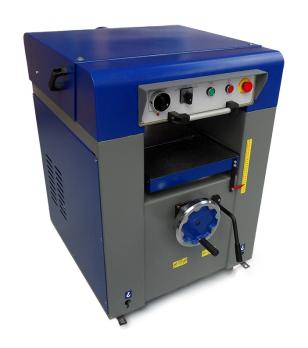

## THICKNESSER TT41DMS

#### **DESCRIPTION**

Robust thicknessing table in a heavy cast iron frame. This thicknessing machine is easily adjustable by means of a smoothly rotating, steplessly spinning wheel. Equipped with a millimetre scale so you can easily read off the correct height. During work, the thicknessing unit remains in position without any problems thanks to the locking device. Combined with the heavy duty planer shaft (with four blades) and powerful engine (5.5 HP), this ensures a smooth, even finish on all your workpieces. The thicknesser is equipped with two rollers, to ensure the smooth feeding of your workpiece at all times. These two rollers are driven separately by a second motor. The machine can be easily opened at the top to replace the blades. Maximum width 410mm. With connection for dust extraction.