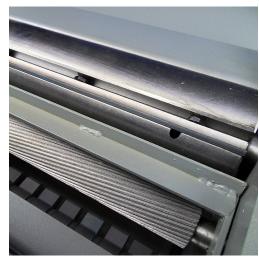

Ø planing block 100mm

Number of planing knives 4

**Planing blade dimensions** 410x35x3

Planing width 410mm

**Depth of cut thicknesser** 3mm