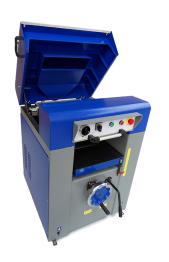

#### **DESCRIPTION**

Robust thicknessing table in a heavy cast iron frame. This thicknessing machine is easily adjustable by means of a smoothly rotating, steplessly spinning wheel. Equipped with a millimetre scale so you can easily read off the correct height. During work, the thicknessing unit remains in position without any problems thanks to the locking device. Combined with the heavy duty planer shaft (with four blades) and powerful engine (5.5 HP), this ensures a smooth, even finish on all your workpieces. The thicknesser is equipped with two rollers, to ensure the smooth feeding of your workpiece at all times. These two rollers are driven separately by a second motor. The machine can be easily opened at the top to replace the blades. Maximum width 410mm. With connection for dust extraction.