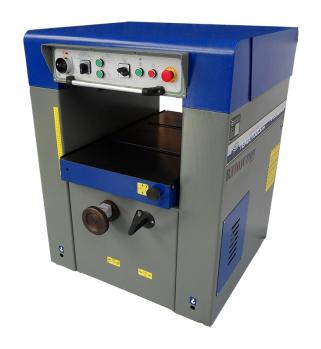

#### THICKNESSER TT53DMS

# €9.900,00 (excl. VAT)

Robust thicknessing table in a heavy cast iron frame. This thicknesser is easily adjustable in height. For this purpose, the machine is equipped with a separate motor and dial with digital readout. Equipped with a millimetre scale so you can easily read off the correct height. In combination with the heavy planer shaft (with four blades) and powerful engine (7.5 HP), this ensures a smooth, correct and even finish on all your workpieces. The thicknesser is equipped with two rollers, to ensure the smooth feeding of your workpiece at all times. These two rollers are separately driven by a third motor. The machine can be easily opened at the top to replace the blades. Maximum width 530mm.

#### **DESCRIPTION**

Robust thicknessing table in a heavy cast iron frame. This thicknesser is easily adjustable in height. For this purpose, the machine is equipped with a separate motor and dial with digital readout. Equipped with a millimetre scale so you can easily read off the correct height. During work, the thicknessing unit remains in position without any problems thanks to the locking device. Combined with the heavy duty planer shaft (with four blades) and powerful engine (7.5 HP), this ensures a smooth, even finish on all your workpieces. The thicknesser is equipped with two rollers, to ensure the smooth feeding of your workpiece at all times. These two rollers are separately driven by a third motor. The machine can be easily opened at the top to replace the blades. Maximum width 530mm. With connection for dust extraction.