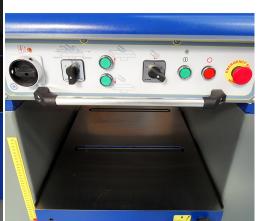

# €9.900,00 (excl. VAT)

Robust thicknessing table in a heavy cast iron frame. This thicknesser is easily adjustable in height. For this purpose, the machine is equipped with a separate motor and dial with digital readout. Equipped with a millimetre scale so you can easily read off the correct height. In combination with the heavy planer shaft (with four blades) and powerful engine (7.5 HP), this ensures a smooth, correct and even finish on all your workpieces. The thicknesser is equipped with two rollers, to ensure the smooth feeding of your workpiece at all times. These two rollers are separately driven by a third motor. The machine can be easily opened at the top to replace the blades. Maximum width 530mm.

#### **DESCRIPTION**

Robust thicknessing table in a heavy cast iron frame. This thicknesser is easily adjustable in height. For this purpose, the machine is equipped with a separate motor and dial with digital readout. Equipped with a millimetre scale so you can easily read off the correct height. During work, the thicknessing unit remains in position without any problems thanks to the locking device. Combined with the heavy duty planer shaft (with four blades) and powerful engine (7.5 HP), this ensures a smooth, even finish on all your workpieces. The thicknesser is equipped with two rollers, to ensure the smooth feeding of your workpiece at all times. These two rollers are separately driven by a third motor. The machine can be easily opened at the top to replace the blades. Maximum width 530mm. With connection for dust extraction.