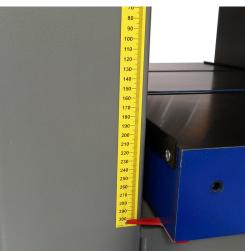

# €9.900,00 (excl. VAT)

Robust thicknessing table in a heavy cast iron frame. This thicknesser is easily adjustable in height. For this purpose, the machine is equipped with a separate motor and dial with digital readout. Equipped with a millimetre scale so you can easily read off the correct height. In combination with the heavy planer shaft (with four blades) and powerful engine (7.5 HP), this ensures a smooth, correct and even finish on all your workpieces. The thicknesser is equipped with two rollers, to ensure the smooth feeding of your workpiece at all times. These two rollers are separately driven by a third motor. The machine can be easily opened at the top to replace the blades. Maximum width 530mm.

#### **DESCRIPTION**

Robust thicknessing table in a heavy cast iron frame. This thicknesser is easily adjustable in height. For this purpose, the machine is equipped with a separate motor and dial with digital readout. Equipped with a millimetre scale so you can easily read off the correct height. During work, the thicknessing unit remains in position without any problems thanks to the locking device. Combined with the heavy duty planer shaft (with four blades) and powerful engine (7.5 HP), this ensures a smooth, even finish on all your workpieces. The thicknesser is equipped with two rollers, to ensure the smooth feeding of your workpiece at all times. These two rollers are separately driven by a third motor. The machine can be easily opened at the top to replace the blades. Maximum width 530mm. With connection for dust extraction.