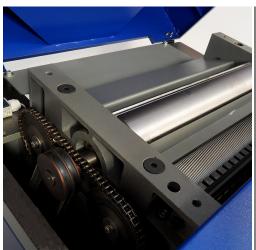

# €9.900,00 (excl. VAT)

Robust thicknessing table in a heavy cast iron frame. This thicknesser is easily adjustable in height. For this purpose, the machine is equipped with a separate motor and dial with digital readout. Equipped with a millimetre scale so you can easily read off the correct height. In combination with the heavy planer shaft (with four blades) and powerful engine (7.5 HP), this ensures a smooth, correct and even finish on all your workpieces. The thicknesser is equipped with two rollers, to ensure the smooth feeding of your workpiece at all times. These two rollers are separately driven by a third motor. The machine can be easily opened at the top to replace the blades. Maximum width 530mm.

#### **DESCRIPTION**

Robust thicknessing table in a heavy cast iron frame. This thicknesser is easily adjustable in height. For this purpose, the machine is equipped with a separate motor and dial with digital readout. Equipped with a millimetre scale so you can easily read off the correct height. During work, the thicknessing unit remains in position without any problems thanks to the locking device. Combined with the heavy duty planer shaft (with four blades) and powerful engine (7.5 HP), this ensures a smooth, even finish on all your workpieces. The thicknesser is equipped with two rollers, to ensure the smooth feeding of your workpiece at all times. These two rollers are separately driven by a third motor. The machine can be easily opened at the top to replace the blades. Maximum width 530mm. With connection for dust extraction.