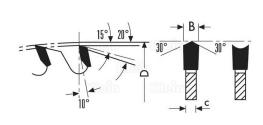

## Saw blade with 42 teeth

Trimming and sizing saw blade with HZ/DZ inverted "V" and hollow ground teeth. Suited for cutting of boards with synthetic resin coating, double sided veneer and laminate boards and plywood without the help of a scoring blade. To be used on table saws. These saw blades offer great finish and longer life.

### **PRODUCT INFORMATION**

- Fine cut HW saw blade
- HZ/DZ inverted "V" and hollow ground teeth.
- For double sided veneer and laminate boards without scoring blade
  - · Long life

### **DESCRIPTION**

**Saw blade with 42 teeth** Trimming and sizing saw blade with HZ/DZ inverted "V" and hollow ground teeth. Suited for cutting of boards with synthetic resin coating, double sided veneer and laminate boards and plywood without the help of a scoring blade. To be used on table saws. These saw blades offer great finish and longer life. Make sure to use the right amount of teeth to achieve optimal results of your project. A low number of teeth is suited for fast-paced and rough sawing. A high number of teeth calls for a lower operating speed but guarantees a clean cut.