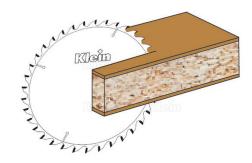

## Saw blade with 42 teeth

Trimming and sizing saw blade with HZ/DZ inverted "V" and hollow ground teeth. Suited for cutting of boards with synthetic resin coating, double sided veneer and laminate boards and plywood without the help of a scoring blade. To be used on table saws. These saw blades offer great finish and longer life.

### **DESCRIPTION**

**Saw blade with 42 teeth** Trimming and sizing saw blade with HZ/DZ inverted "V" and hollow ground teeth. Suited for cutting of boards with synthetic resin coating, double sided veneer and laminate boards and plywood without the help of a scoring blade. To be used on table saws. These saw blades offer great finish and longer life. Make sure to use the right amount of teeth to achieve optimal results of your project. A low number of teeth is suited for fast-paced and rough sawing. A high number of teeth calls for a lower operating speed but guarantees a clean cut.