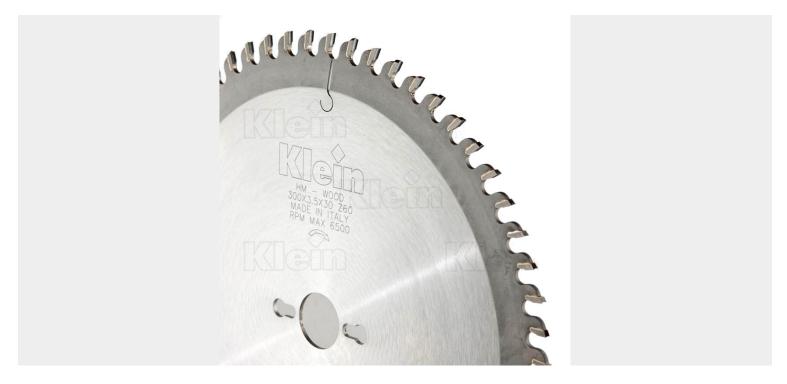

## Saw blade with 42 teeth

Trimming and sizing saw blade with HZ/DZ inverted "V" and hollow ground teeth. Suited for cutting of boards with synthetic resin coating, double sided veneer and laminate boards and plywood without the help of a scoring blade. To be used on table saws. These saw blades offer great finish and longer life.

### **PRODUCT INFORMATION**

- Fine cut HW saw blade
- HZ/DZ inverted "V" and hollow ground teeth.
- For double sided veneer and laminate boards without scoring blade
  - · Long life

### **ADDITIONAL INFORMATION**

| Weight             | 1 kg  |
|--------------------|-------|
| Diameter sawblade  | 220mm |
| Shaft diameter     | 30 mm |
| Thickness teeth    | 3,2mm |
| Thickness Sawblade | 2,2mm |
| Number of teeth    | 42    |