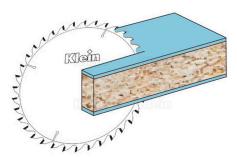

## Saw blade with 42 teeth

Trimming and sizing saw blade with HZ/DZ inverted "V" and hollow ground teeth. Suited for cutting of boards with synthetic resin coating, double sided veneer and laminate boards and plywood without the help of a scoring blade. To be used on table saws. These saw blades offer great finish and longer life.

### **DESCRIPTION**

**Saw blade with 42 teeth** Trimming and sizing saw blade with HZ/DZ inverted "V" and hollow ground teeth. Suited for cutting of boards with synthetic resin coating, double sided veneer and laminate boards and plywood without the help of a scoring blade. To be used on table saws. These saw blades offer great finish and longer life. Make sure to use the right amount of teeth to achieve optimal results of your project. A low number of teeth is suited for fast-paced and rough sawing. A high number of teeth calls for a lower operating speed but guarantees a clean cut.