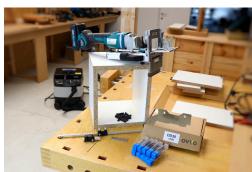

Most lightweight and compact dowel machine on the market. The inclined front plate to work at any angle is fully embedded in the base. So the machine does not need additional support on both the left and right for the inclined function. This makes the machine more compact and gives the user optimum visibility of each bore. This dowel machine has a handy jig for quick setting for any panel thickness. On the front plate, you have clear marking of centre point and bore left and right. The vertical support also has this marking and has an antiscratch felt to prevent damage on the workpiece. The front plate features convenient stoppers which are retractable. The quick adaptor for line drilling can be connected to the machine for quick switching for drilling 32mm. This handy tool can also be connected to the length stop which is adjustable from 80 to 390mm in length. Drilling of shelves in the frame is very easy due to the unique stop. So it is no longer necessary to take measurements. The dowel machine comes in a strong and stackable case.