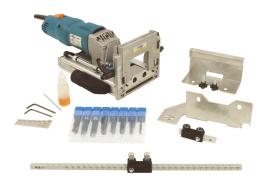

## **PRODUCT INFORMATION**

- Dowel machine for assembling panels
  - Quick and easy settings
  - Distance 32 mm (standard)
    - In stackable case
- Comes with FREE accessories worth € 221.12
- Includes 4 sets of drills (6 mm, 8 mm, 10 mm, 12 mm)
- Free 100 pieces of OVVO OD30 permanent dowels Ø 8 mm (NO GLUE, NO TOOLS, EXTRA STRONG)