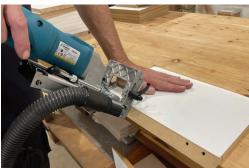

## **VIRUTEX AB200 DOWEL MACHINE 230V**

Most lightweight and compact dowel machine on the market. The inclined front plate to work at any angle is fully embedded in the base. So the machine does not need additional support on both the left and right for the inclined function. This makes the machine more compact and gives the user optimum visibility of each bore. This dowel machine has a handy jig for quick setting for any panel thickness. On the front plate, you have clear marking of centre point and bore left and right. The vertical support also has this marking and has an antiscratch felt to prevent damage on the workpiece. The front plate features convenient stoppers which are retractable. The quick adaptor for line drilling can be connected to the machine for quick switching for drilling 32mm. This handy tool can also be connected to the length stop which is adjustable from 80 to 390mm in length. Drilling of shelves in the frame is very easy due to the unique stop. So it is no longer necessary to take measurements. The dowel machine comes in a strong and stackable case.