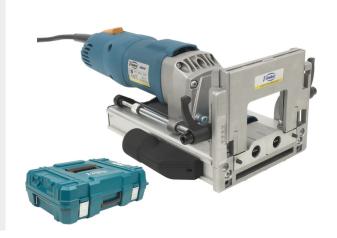

## **VIRUTEX AB200 DOWEL MACHINE 230V**

# **€776,12** Original price was: **€776,12.€555,00**Current price is: **€555,00**. (excl. VAT)

Designed for drilling panels to insert wooden dowels for panel assembly. Equipped with adjustable micrometric stop for any height and angle. Machine positioning by retractable stoppers and visual references at 32 mm (standard). Double drilling for quick and easy precise connections. Easy adjustment for any panel thickness and variable setting for the right drilling depth. Equipped with external dust collection connection and supplied with handy stackable carrying case.

Powerful motor with electronic control to keep constant speed under load.

NOW ALSO FREE 100 pcs OVVO PERMANENT DOWELS Ø 8 mm NO GLUE - NO TOOLS - ULTRA STRONG

SKU: VIR-AB200