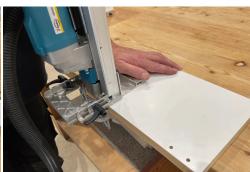

## **VIRUTEX AB200 DOWEL MACHINE 230V**

Most lightweight and compact dowel machine on the market. The inclined front plate to work at any angle is fully embedded in the base. So the machine does not need additional support on both the left and right for the inclined function. This makes the machine more compact and gives the user optimum visibility of each bore. This dowel machine has a handy jig for quick setting for any panel thickness. On the front plate, you have clear marking of centre point and bore left and right. The vertical support also has this marking and has an antiscratch felt to prevent damage on the workpiece. The front plate features convenient stoppers which are retractable. The quick adaptor for line drilling can be connected to the machine for quick switching for drilling 32mm. This handy tool can also be connected to the length stop which is adjustable from 80 to 390mm in length. Drilling of shelves in the frame is very easy due to the unique stop. So it is no longer necessary to take measurements. The dowel machine comes in a strong and stackable case.