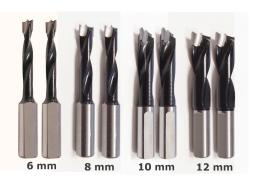

## **PRODUCT INFORMATION**

- Dowel machine for assembling panels
  - Quick and easy settings
  - Distance 32 mm (standard)
    - In stackable case
- Comes with FREE accessories worth € 221.12
- Includes 4 sets of drills (6 mm, 8 mm, 10 mm, 12 mm)
- Free 100 pieces of OVVO OD30 permanent dowels Ø 8 mm (NO GLUE, NO TOOLS, EXTRA STRONG)