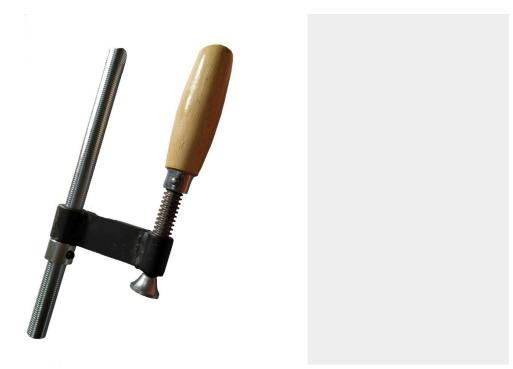

# €57,85 (excl. VAT)

Sturdy, steel workbench clamp for use on Pinie's wooden workbenches. Thanks to the support with a diameter of 19mm, the clamp can easily be fixed in the holes of the workbench. The maximum working height for the clamp is 230mm.

SKU: PIN-BENCH5-19

Sturdy, steel workbench clamp for use on Pinie's wooden workbenches. Thanks to the support with a diameter of 19mm, the clamp can easily be fixed in the holes of the workbench. The maximum working height for the clamp is 230mm.

## **DESCRIPTION**

Sturdy, steel workbench clamp for use on Pinie's wooden workbenches. Thanks to the support with a diameter of 19mm, the clamp can easily be fixed in the holes of the workbench. The maximum working height for the clamp is 230mm.