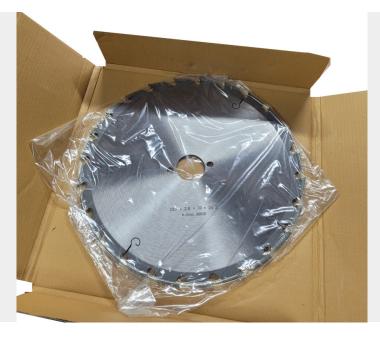

#### Saw blade 235x30x24T

For all handheld circular saws :

- Hitachi C9U series
- Makita DHS900 series
- Bosch GKS85 series
- Metabo KS85 series

**SKU:** 3ZBCZ2353024

#### Saw blade 235x30x24T

For all handheld circular saws:

- Hitachi C9U series
- Makita DHS900 series
- Bosch GKS85 series
- Metabo KS85 series

#### DESCRIPTION

Saw blade 235x30x24T For all handheld circular saws:

- Hitachi C9U series
- Makita DHS900 series
- Bosch GKS85 series
- Metabo KS85 series

No video available for this product!