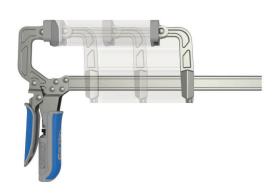

# **KREG SELF-ADJUSTING ROD CLAMPS**

# €39,99 (HT)

The self-adjusting bar clamps with Automaxx® technology are an indispensable tool. The clamps automatically adapt to the materials. Handy if you use materials of different sizes. Simply slide the clamping jaw against the workpiece and press the handle in. The clamping pressure is easily regulated with a rotary knob, from soft to extremely strong. The self-adjusting rod clamps are available in three lengths, 200, 400 and 600 mm, so you can choose the right length for your project. Whether you need to secure large pieces during assembly, secure workpieces to your workbench or do other jobs, the self-adjusting rod clamps do it for you.

## **GALERIJAFBEELDINGEN**

Do you want the durability and convenience of Automaxx® self-adjusting clamps, but need more clamping capacity? Then the self-adjusting rod clamps with Automaxx® technology are the solution. Like other Kreg® clamps, these rod clamps automatically adjust each time you use materials of different sizes. Simply slide the clamping jaw against the workpiece and press the handle in. Automaxx® technology does the rest, closing the clamp time after time with predictable, reliable clamping pressure. The clamping pressure is easily regulated with a rotary knob, from soft to extremely strong. The self-adjusting rod clamps are available in three lengths, 200, 400 and 600 mm, so you can choose the right length for your project. Whether you need to secure large pieces during assembly, secure workpieces to your workbench or do other jobs, the self-adjusting rod clamps do it for you.

#### **DESCRIPTION**

Do you want the durability and convenience of Automaxx® self-adjusting clamps, but need more clamping capacity? Then the self-adjusting rod clamps with Automaxx® technology are the solution. Like other Kreg® clamps, these rod clamps automatically adjust each time you use materials of different sizes. Simply slide the clamping jaw against the workpiece and press the handle in. Automaxx® technology does the rest, closing the clamp time after time with predictable, reliable clamping pressure. The clamping pressure is easily regulated with a rotary knob, from soft to extremely strong. The self-adjusting rod clamps are available in three lengths, 200, 400 and 600 mm, so you can choose the right length for your project. Whether you need to secure large pieces during assembly, secure workpieces to your workbench or do other jobs, the self-adjusting rod clamps do it for you.