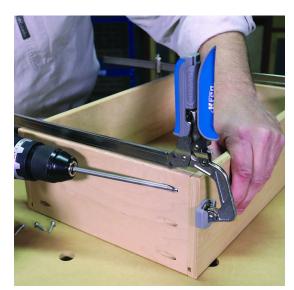

## **GALERIJAFBEELDINGEN**

Do you want the durability and convenience of Automaxx® self-adjusting clamps, but need more clamping capacity? Then the self-adjusting rod clamps with Automaxx® technology are the solution. Like other Kreg® clamps, these rod clamps automatically adjust each time you use materials of different sizes. Simply slide the clamping jaw against the workpiece and press the handle in. Automaxx® technology does the rest, closing the clamp time after time with predictable, reliable clamping pressure. The clamping pressure is easily regulated with a rotary knob, from soft to extremely strong. The self-adjusting rod clamps are available in three lengths, 200, 400 and 600 mm, so you can choose the right length for your project. Whether you need to secure large pieces during assembly, secure workpieces to your workbench or do other jobs, the self-adjusting rod clamps do it for you.

#### **DESCRIPTION**

Do you want the durability and convenience of Automaxx® self-adjusting clamps, but need more clamping capacity? Then the self-adjusting rod clamps with Automaxx® technology are the solution. Like other Kreg® clamps, these rod clamps automatically adjust each time you use materials of different sizes. Simply slide the clamping jaw against the workpiece and press the handle in. Automaxx® technology does the rest, closing the clamp time after time with predictable, reliable clamping pressure. The clamping pressure is easily regulated with a rotary knob, from soft to extremely strong. The self-adjusting rod clamps are available in three lengths, 200, 400 and 600 mm, so you can choose the right length for your project. Whether you need to secure large pieces during assembly, secure workpieces to your workbench or do other jobs, the self-adjusting rod clamps do it for you.