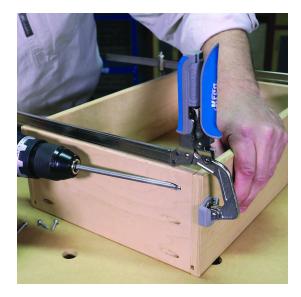

# €39,99 (excl. BTW)

The self-adjusting bar clamps with Automaxx® technology are an indispensable tool. The clamps automatically adapt to the materials. Handy if you use materials of different sizes. Simply slide the clamping jaw against the workpiece and press the handle in. The clamping pressure is easily regulated with a rotary knob, from soft to extremely strong. The self-adjusting rod clamps are available in three lengths, 200, 400 and 600 mm, so you can choose the right length for your project. Whether you need to secure large pieces during assembly, secure workpieces to your workbench or do other jobs, the selfadjusting rod clamps do it for you.

# GALERIJAFBEELDINGEN

Do you want the durability and convenience of Automaxx® self-adjusting clamps, but need more clamping capacity? Then the self-adjusting rod clamps with Automaxx® technology are the solution. Like other Kreg® clamps, these rod clamps automatically adjust each time you use materials of different sizes. Simply slide the clamping jaw against the workpiece and press the handle in. Automaxx® technology does the rest, closing the clamp time after time with predictable, reliable clamping pressure. The clamping pressure is easily regulated with a rotary knob, from soft to extremely strong. The self-adjusting rod clamps are available in three lengths, 200, 400 and 600 mm, so you can choose the right length for your project. Whether you need to secure large pieces during assembly, secure workpieces to your workbench or do other jobs, the self-adjusting rod clamps do it for you.

#### **BESCHRIJVING**

Do you want the durability and convenience of Automaxx® self-adjusting clamps, but need more clamping capacity? Then the self-adjusting rod clamps with Automaxx® technology are the solution. Like other Kreg® clamps, these rod clamps automatically adjust each time you use materials of different sizes. Simply slide the clamping jaw against the workpiece and press the handle in. Automaxx® technology does the rest, closing the clamp time after time with predictable, reliable clamping pressure. The clamping pressure is easily regulated with a rotary knob, from soft to extremely strong. The self-adjusting rod clamps are available in three lengths, 200, 400 and 600 mm, so you can choose the right length for your project. Whether you need to secure large pieces during assembly, secure workpieces to your workbench or do other jobs, the self-adjusting rod clamps do it for you.