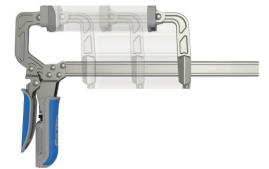

# €39,99 (excl. BTW)

The self-adjusting bar clamps with Automaxx® technology are an indispensable tool. The clamps automatically adapt to the materials. Handy if you use materials of different sizes. Simply slide the clamping jaw against the workpiece and press the handle in. The clamping pressure is easily regulated with a rotary knob, from soft to extremely strong. The self-adjusting rod clamps are available in three lengths, 200, 400 and 600 mm, so you can choose the right length for your project. Whether you need to secure large pieces during assembly, secure workpieces to your workbench or do other jobs, the selfadjusting rod clamps do it for you.

# GALERIJAFBEELDINGEN

Do you want the durability and convenience of Automaxx® self-adjusting clamps, but need more clamping capacity? Then the self-adjusting rod clamps with Automaxx® technology are the solution. Like other Kreg® clamps, these rod clamps automatically adjust each time you use materials of different sizes. Simply slide the clamping jaw against the workpiece and press the handle in. Automaxx® technology does the rest, closing the clamp time after time with predictable, reliable clamping pressure. The clamping pressure is easily regulated with a rotary knob, from soft to extremely strong. The self-adjusting rod clamps are available in three lengths, 200, 400 and 600 mm, so you can choose the right length for your project. Whether you need to secure large pieces during assembly, secure workpieces to your workbench or do other jobs, the self-adjusting rod clamps do it for you.

## PRODUCTINFORMATIE

- Automatic adjustment (Auto-adjust technology)
- multiple lengths available (200 mm, 400 mm, 600 mm)
  - adjustable clamping pressure (soft to very strong)
- Extra large clamping surfaces evenly distribute the clamping pressure
  - Ergonomic padded handles prevent hand fatigue

#### **BESCHRIJVING**

Do you want the durability and convenience of Automaxx® self-adjusting clamps, but need more clamping capacity? Then the self-adjusting rod clamps with Automaxx® technology are the solution. Like other Kreg® clamps, these rod clamps automatically adjust each time you use materials of different sizes. Simply slide the clamping jaw against the workpiece and press the handle in. Automaxx® technology does the rest, closing the clamp time after time with predictable, reliable clamping pressure. The clamping pressure is easily regulated with a rotary knob, from soft to extremely strong. The self-adjusting rod clamps are available in three lengths, 200, 400 and 600 mm, so you can choose the right length for your project. Whether you need to secure large pieces during assembly, secure workpieces to your workbench or do other jobs, the self-adjusting rod clamps do it for you.